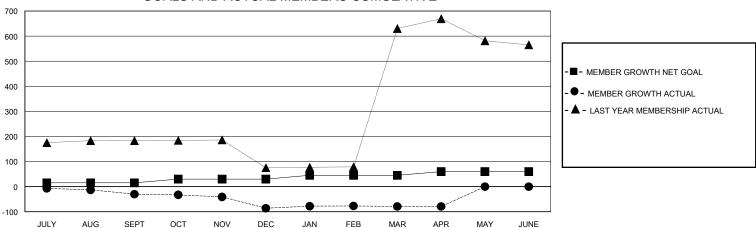

## GOALS AND ACTUAL MEMBERS CUMULATIVE

| DROPPED CLUBS: 2 |     | 21 CLUBS OF 64 ADDED 1 OR MORE<br>NEW MEMBERS | GENDER DISTRIBUTION           |                |       |
|------------------|-----|-----------------------------------------------|-------------------------------|----------------|-------|
|                  |     |                                               | MALE                          | 1,549 (66.88%) |       |
|                  |     | 1                                             | FEMALE                        | 767 (33.12%)   |       |
| DROPPED MEMBERS  |     |                                               |                               |                |       |
| DECEASED         | 2   | CLICK HERE FOR CUMULATIVE                     | TOTAL FAMILY UNIT MEMBERS     |                | 1,308 |
| CLUB CANCELLED   | 64  | MEMBERSHIP DATA                               | FAMILY MEMBERS PAYING HALF 92 |                | 207   |
| OTHER            | 66  |                                               |                               |                | 927   |
| TOTAL            | 132 |                                               |                               |                |       |