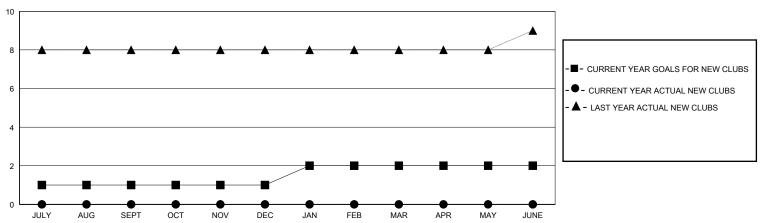

### GOALS AND ACTUAL NEW CLUBS CUMULATIVE

1

0

0

0

0

0

0

0

OCT/NOV/DEC

JAN/FEB/MAR

APR/MAY/JUNE